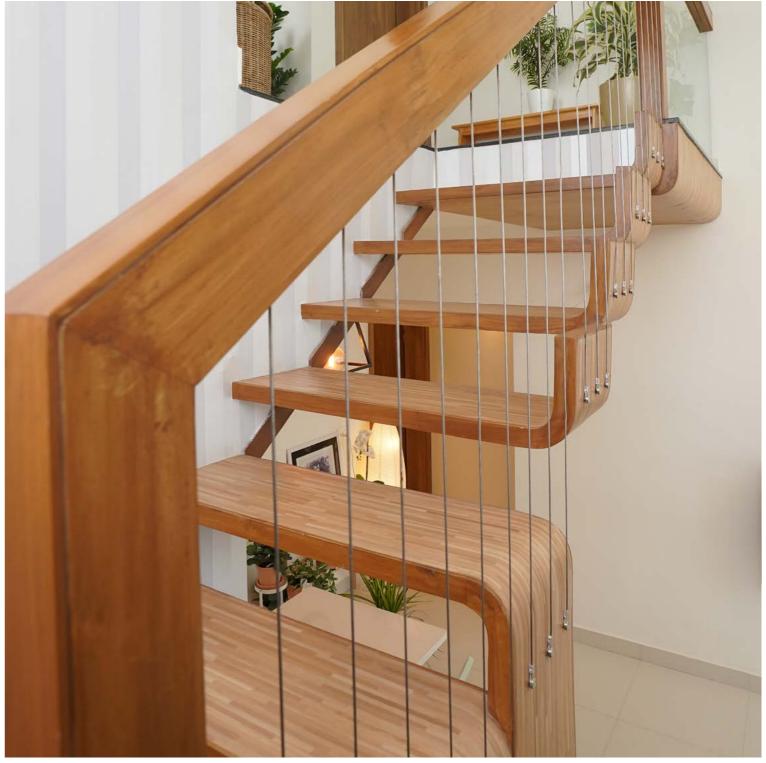

First-of-its-kind parametrically designed staircase in an Indian apartment. This optimizes space, material, keeping the space airy. It also makes for a great play of light.